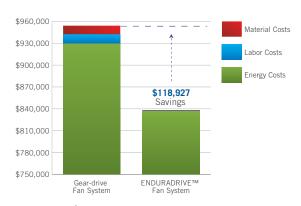

#### Total Cost of Ownership Over 20 Year Life

100 HP motor, \$0.12 per kWh, 2,500 equivalent full-load hours, \$10 per kW demand charge

The **ONLY RETROFIT** Variable Speed Direct Drive Solution For Modular Cooling Towers