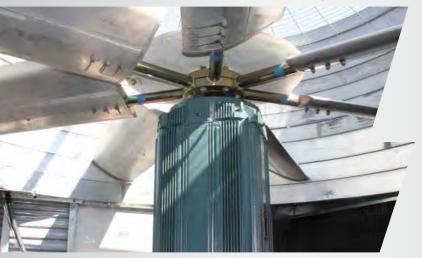

### THE ENDURADRIVE™ FAN SYSTEM RETROFIT KIT

**Includes Factory Authorized Start Up** 

## BAC's new **ENDURADRIVE™** Fan System retrofit kit gives you:

- ✓ 100% reliability on transmission components versus a traditional gear drive system
- ✓ 90% reduction in maintenance costs
- ✓ All while providing you the opportunity to increase your energy savings by 10%